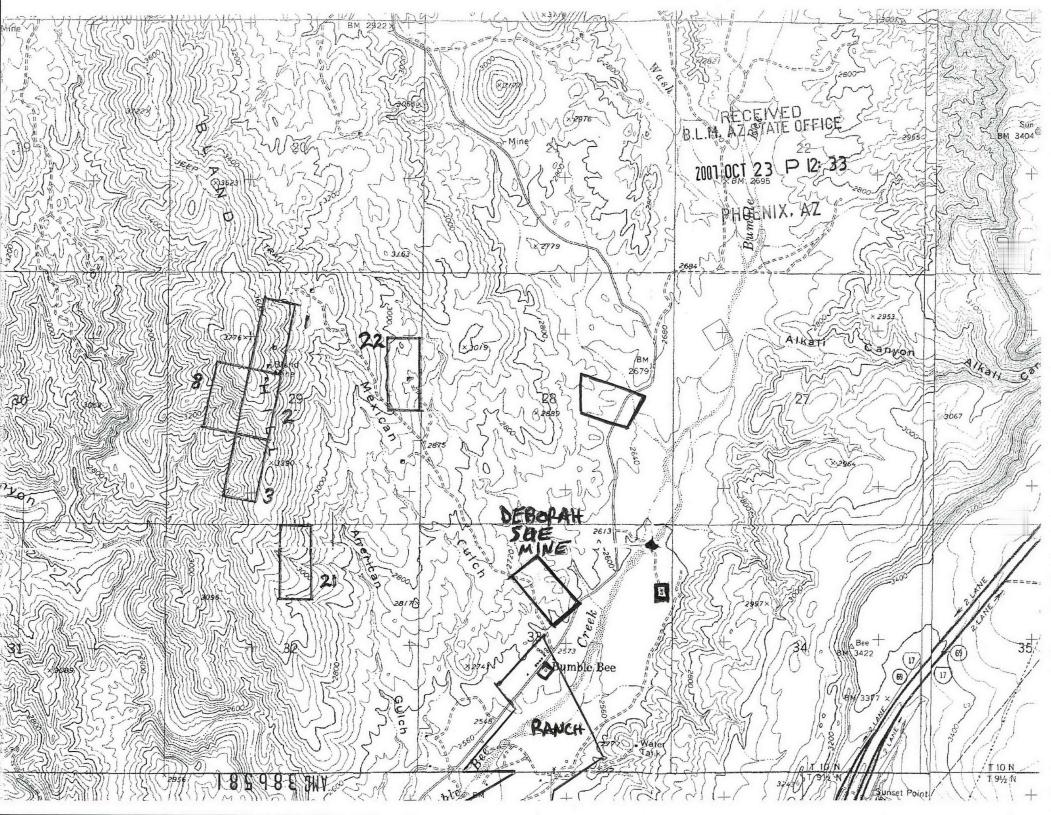

| CLAIM OR SITE N                                            | NAME             | BLM RECO       | ORDATION SERIA | L NUMBER   |
|------------------------------------------------------------|------------------|----------------|----------------|------------|
| 1. BLAND MINE # 22                                         |                  | √ AMC # 318631 |                | ð          |
| 2. DEBORAH SUE MINE                                        |                  | AMC # 386581   |                |            |
| 3.                                                         |                  |                |                |            |
| 4.                                                         |                  |                |                |            |
| 5.                                                         |                  |                |                |            |
| 6.                                                         |                  |                |                |            |
| 7.                                                         |                  |                |                |            |
| 8.                                                         |                  |                |                |            |
| 9.                                                         |                  |                |                |            |
| 10.                                                        |                  |                | ,              |            |
| The owner(s) (claimants) of the above mining claims and si | ucs arc.         | Jak            | 15             | ~          |
| (Owner's Name - Please Print)                              |                  | Olly (Owner)   | S Signature)   | 81717      |
| 21626 N. 23rd AVE. # 304A                                  |                  | YHX            | - AZ           | 0000       |
| (Owner's Mailing Address)                                  |                  | (City)         | (State)        | (Zip Code) |
| (Owner's Name - Please Print)                              |                  | (Owner         | 's Signature)  |            |
| (Owner's Mailing Address)                                  |                  | (City)         | (State)        | (Zip Code) |
| (Owner's Name - Please Print)                              | 4                | (Owner         | 's Signature)  |            |
| (Owner's Mailing Address)                                  | HOEMIX, ARIZOMA  | (City)         | (State)        | (Zip Code) |
|                                                            | 180:1 d 8-978 61 | DZ             |                |            |
| (Owner's Name - Please Print)                              | BECEINED         | (Owner         | 's Signature)  |            |
|                                                            |                  |                |                |            |

| BLM Serial No. | Name of Claim    | Tp<br>Exar | Rg<br>nple: 13N | Sec<br>  5E 14 | Mer<br>MDM | County Record<br>Book and Page |    | Co. Recording  Date |
|----------------|------------------|------------|-----------------|----------------|------------|--------------------------------|----|---------------------|
| 386581         | DEBORAH SUE MINE | 10N        | 2E              | 33             | MDM        |                                |    |                     |
|                |                  |            |                 |                |            |                                |    |                     |
| y .            |                  |            |                 |                |            | 70                             | 70 |                     |
|                |                  |            |                 |                |            | 30<br>30<br>30                 |    | 3                   |
|                |                  |            |                 |                |            | ×                              | w  | STE                 |
|                |                  |            |                 |                |            | ARI                            | TI | AW.                 |
|                |                  |            |                 |                |            | ARIZON                         |    | 70                  |
|                |                  |            |                 |                |            | D                              | 27 | a                   |
|                |                  |            |                 |                |            |                                |    |                     |
|                |                  |            |                 |                |            |                                |    |                     |