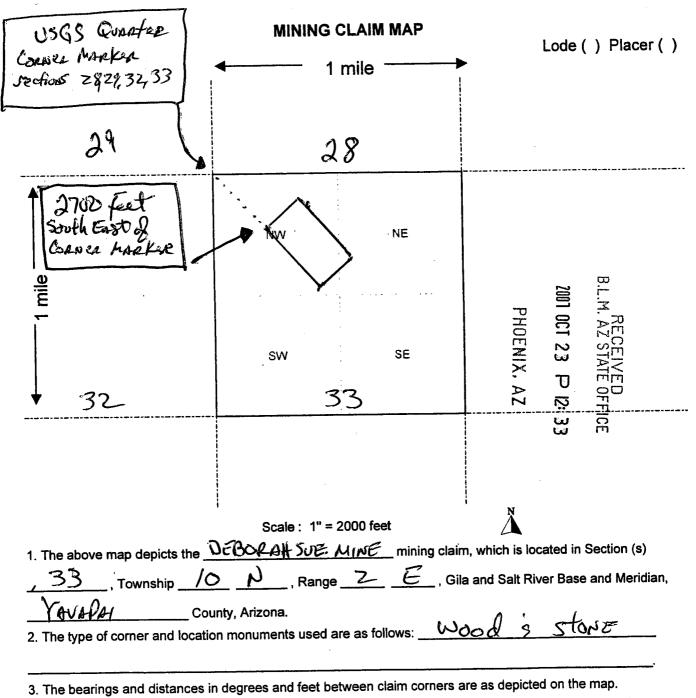

| BLM Serial No. | Name of Claim    | Tp<br>Exar | Rg<br>nple: 13N | Sec<br>  5E 14 | Mer<br>MDM | County Record<br>Book and Page |    | Co. Recording  Date |
|----------------|------------------|------------|-----------------|----------------|------------|--------------------------------|----|---------------------|
| 386581         | DEBORAH SUE MINE | 10N        | 2E              | 33             | MDM        |                                |    |                     |
|                |                  |            |                 |                |            |                                |    |                     |
| y .            |                  |            |                 |                |            | 70                             | 70 |                     |
|                |                  |            |                 |                |            | 30<br>30<br>30                 |    | 3                   |
|                |                  |            |                 |                |            | ×                              | w  | STE                 |
|                |                  |            |                 |                |            | ARI                            | TI | AW.                 |
|                |                  |            |                 |                |            | ARIZON                         |    | 70                  |
|                |                  |            |                 |                |            | D                              | 27 | a                   |
|                |                  |            |                 |                |            |                                |    |                     |
|                |                  |            |                 |                |            |                                |    |                     |